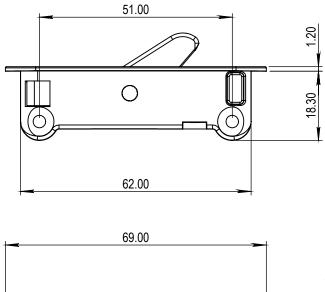

- NOTES.
  1. Product introduction drawing.
  2. For reference only.
  3. Supplied with x2 devices, x2 bumpons and x4 screws.
  4. Patent protected.