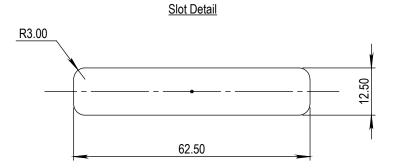

- NOTES.
  1. Product introduction drawing.
  2. For reference only.
  3. Supplied with x2 devices, x2 bumpons and x4 screws.
  4. Patent protected.