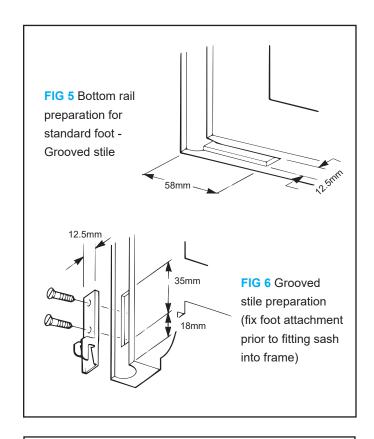

### Preparation of the window

1) Grooves to house balances can be in either frame jambs or in sash stiles, **rounded or square** and must be of minimum dimensions shown in (Figs 1 & 2).

Bottom of sashes should be prepared to suit balance foot attachment. Cut-outs should be sufficient depth to receive attachments and screw heads.

#### Fixing Foot Attachments

**5)** Raise the sashes as high as possible and prop up. Fix attachement ensuring that spiral rod is located bewteen sides of fitting