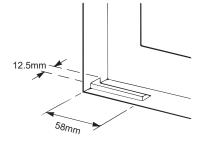

### Preparation of the window

1) Grooves to house balances can be in either frame jambs or in sash stiles, **rounded or square** and must be of minimum dimensions shown in (Figs 1 & 2).

Bottom of sashes should be prepared to suit balance foot attachment. Cut-outs should be sufficient depth to receive attachments and screw heads.