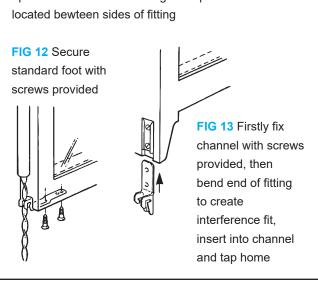

#### Fixing Foot Attachments

**5)** Raise the sashes as high as possible and prop up. Fix attachement ensuring that spiral rod is located bewteen sides of fitting