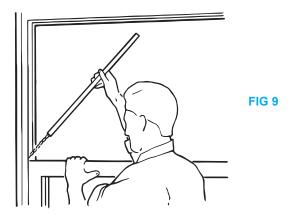

### Installing Balances

3) It is important to note that short balances are used for top sash and long balances for bottom sash, assuming sashes are of equal height.

When sashes are of equal size and in lowered position, the balances can easily be inserted into the grooves (Fig 9). In the case of unequal sized sashes, it is possible to slightly bow the balance for insertion into the groove of the larger sash. In some cases larger sashes may have been removed.