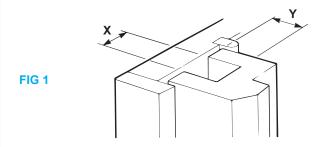

### Preparation of the window

1) Grooves to house balances can be in either frame jambs or in sash stiles, **rounded or square** and must be of minimum dimensions shown in (Figs 1 & 2).

Bottom of sashes should be prepared to suit balance foot attachment. Cut-outs should be sufficient depth to receive attachments and screw heads.

| Dimensions (min) |      |  |  |  |  |  |  |  |  |
|------------------|------|--|--|--|--|--|--|--|--|
| Х                | Υ    |  |  |  |  |  |  |  |  |
| 17mm             | 17mm |  |  |  |  |  |  |  |  |