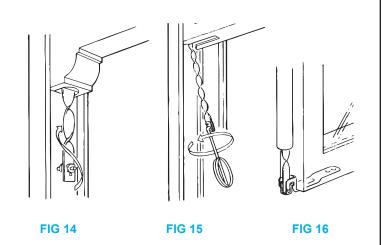

# Balancing Sashes - Adjusting Balance

6) Thread the spiral rod upwards into the tube by revolving anti-clockwise, left hand turn as viewed from underside (Fig 14). Using the hook tool provided, pull the spiral rod downward about 200mm (8inches) without rotating. Now apply adjustment turns in anticlockwise direction (Fig 15). Repeat adjustment for other balance, remove prop and the try sash action. Correct balancing is achieved when sash is just held in its highest position. If necessary make adjustment turns in either direction on both balances obtain this condition. Do not over tension.