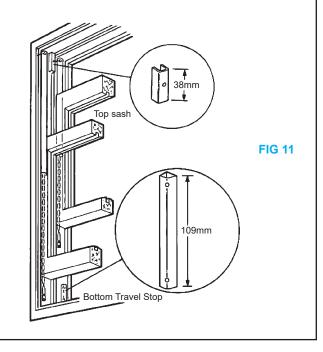

# Fixing Travel Stops

4) Fix travel stops provided, the shorter one at the top of the bottom sash run. (Fig 11)
In the case of non-standard applications special stops may be required. In such cases suitable longer timber stops should be substituted for the standard metal type supplied. These should be long enough to prevent the balances from being extended by more than twice its tube length.