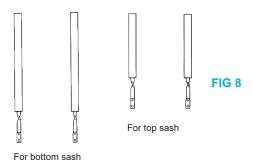

### Installing Balances

3) It is important to note that short balances are used for top sash and long balances for bottom sash, assuming sashes are of equal height.

When sashes are of equal size and in lowered position, the balances can easily be inserted into the grooves (Fig 9). In the case of unequal sized sashes, it is possible to slightly bow the balance for insertion into the groove of the larger sash. In some cases larger sashes may have been removed.