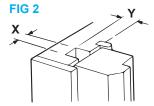

### Preparation of the window

1) Grooves to house balances can be in either frame jambs or in sash stiles, **rounded or square** and must be of minimum dimensions shown in (Figs 1 & 2).

Bottom of sashes should be prepared to suit balance foot attachment. Cut-outs should be sufficient depth to receive attachments and screw heads.

| Dimensions (min) |      |  |  |  |  |  |  |  |  |
|------------------|------|--|--|--|--|--|--|--|--|
| Х                | Υ    |  |  |  |  |  |  |  |  |
| 17mm             | 17mm |  |  |  |  |  |  |  |  |