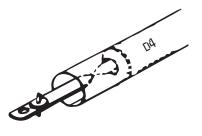

## **Checking Balances**

2) It is important that the balances used are suitable for the weight of the sash. The size of balance you have (D4 or D6) will be printed on the tube (Fig 7).

FIG 7

When balances are to be used with timber side and bottom fix brackets ensure black washers supplied are fitted either side as shown (A).

| D4 | Up to 13.6kg (29lbs)           |
|----|--------------------------------|
| D6 | 13.6kg (30lbs) - 18.1kg 39lbs) |