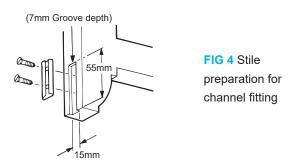

### Preparation of the window

1) Grooves to house balances can be in either frame jambs or in sash stiles, **rounded or square** and must be of minimum dimensions shown in (Figs 1 & 2).

Bottom of sashes should be prepared to suit balance foot attachment. Cut-outs should be sufficient depth to receive attachments and screw heads.

| Dimensions (min) |      |  |  |  |  |  |  |  |  |
|------------------|------|--|--|--|--|--|--|--|--|
| Х                | Υ    |  |  |  |  |  |  |  |  |
| 17mm             | 17mm |  |  |  |  |  |  |  |  |