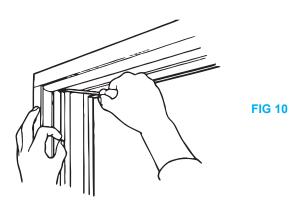

Fix top balances to the frame jamb at the centre of the groove and tighten up against the frame head, using drive screws supplied. (Fig 10).