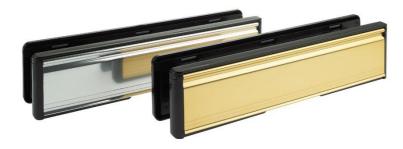

## **Eleganza Letterbox Installation Guide**

The Mighton Eleganza 12" Letterplate is crafted for seamless installation into timber, UPVC, composite, and aluminium materials.

## **Features**

- Various Flap finishes available
- External weather seal, Internal draft seal12 inch
- ABS plastic surround and aluminium flap
- Takes full A4 size mail
- · Panel and mid-rail fitting variants