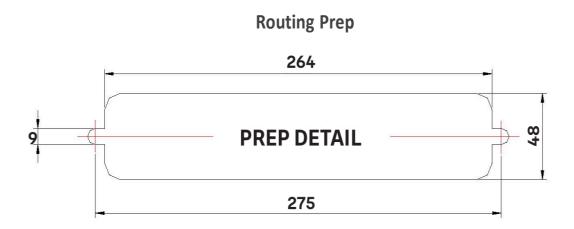

## **Fitting**

- Position the Outer and Inner letterplate assemblies into the aperture.
- Lift the inner flap to access the screw holes.
- Secure in place using fixing screws.

**Important:** To avoid distortion and over-compression of thegasket please ensure the screws are not over tightened.